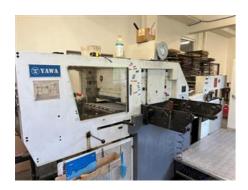

## YAWA MW 780 Automatic Die Cutting Machine

Manufacturer: Shanghai Yawa Printing

Machinery Co. Ltd., Shanghai - 201100, China

Production Year: 200

Max. Size/Width: 780x540 mm (30.7"x21.3")

More Details:

without cleaning the leachate automatic die cutting machine counter: 29 mil. copies