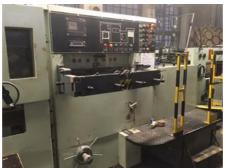

## YAWA MW 1050 Automatic Die Cutting Machine

Manufacturer: Shanghai Yawa Printing

Machinery Co. Ltd., Shanghai - 201100, China

Production Year: 200

Max. Size/Width: 750x1050 mm (29.5"x41.3")

More Details:

max. cut format 730 x 1040 mm max. cutting pressure 250 t cutting tool format 760 x 1120 mm stack height in feeder 850 mm

Availability: immediately

Work Experiences: cardboard processing

from 0.2 mm to 1.5 mm, corrugated cardboard