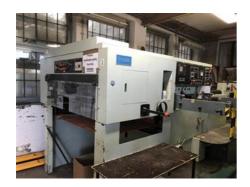

## YAWA MW 1050 Automatic Die Cutting Machine

Manufacturer: Shanghai Yawa Printing

Machinery Co. Ltd., Shanghai - 201100, China

Production Year: 200

Max. Size/Width: 750x1050 mm (29.5"x41.3")

More Details:

max. cut format 730 x 1040 mm max. cutting pressure 250 t cutting tool format 760 x 1120 mm stack height in feeder 850 mm

Availability: immediately

Work Experiences: cardboard processing

from 0.2 mm to 1.5 mm, corrugated cardboard