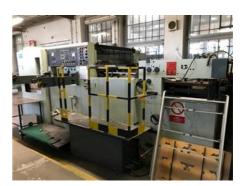

## YAWA MW 1050 Automatic Die Cutting Machine

Manufacturer: Shanghai Yawa Printing

Machinery Co. Ltd., Shanghai - 201100, China

Production Year: 200

Max. Size/Width: 750x1050 mm (29.5"x41.3")

More Details:

max. cut format 730 x 1040 mm max. cutting pressure 250 t cutting tool format 760 x 1120 mm stack height in feeder 850 mm

Availability: immediately

Work Experiences: cardboard processing

from 0.2 mm to 1.5 mm, corrugated cardboard