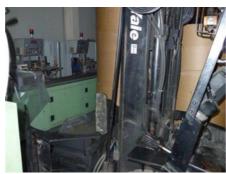

## YALE SUMITOMO 3500kg **Forklift**

Production Year: 1996

Availability:

immediately

Sale Reason: closing company

Condition of the Machine:

good condition, fully

functional

More Details: 3500 kg reel clamps

12400 working hours