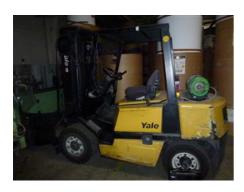

## YALE SUMITOMO 3500kg **Forklift**

Production Year: 1996

Availability:

immediately

Sale Reason: closing company

Condition of the Machine:

good condition, fully

functional

More Details: 3500 kg reel clamps

12400 working hours