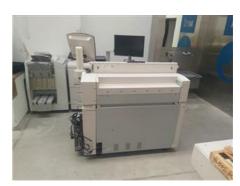

## XEROX WEIDE FORMAT 6604

**Digital Printing Machine** 

Manufacturer: Xerox Corporation, Norwalk,

CT, USA

Production Year: about 2016

Number of Colours: 4

Availability: immediately

Sale Reason: closing company

Condition of the Machine: V

very good condition, well maintained, worn out according to its age dismantled and stored

presented in this CV was

**Disclaimer:** The Condition of the Machine assessment

either obtained from the last machine operator or is based on an inspection performed by our employee, just to provide you with as much information as possible.