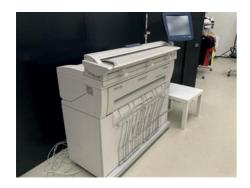

## XEROX WEIDE FORMAT 6604

**Digital Printing Machine** 

Manufacturer: Xerox Corporation, Norwalk,

CT, USA

Production Year: about 2016

Number of Colours: 4

Availability: immediately

Sale Reason: closing company

Condition of the Machine: V

very good condition, well maintained, worn out according to its age dismantled and stored

presented in this CV was

**Disclaimer:** The Condition of the Machine assessment

either obtained from the last machine operator or is based on an inspection performed by our employee, just to provide you with as much information as possible.