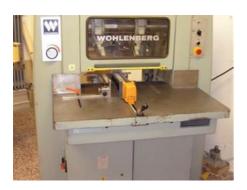

## **WOHLENBERG 38 FC**

## Three Knife Trimmer

Production Year: about 1970

Max. Size/Width: 315x410 mm (12.4"x16.1")

More Details:

pile height max: 100 mm

Availability: immediately

Sale Reason: purchase of a new

machine

Condition of the Machine:

very good condition, well maintained, worn out according to its age still in production

Disclaimer:

The Condition of the Machine assessment presented in this CV was either obtained from the last machine operator or is based on an inspection performed by our employee, just to provide you with as much information as possible. For more certainty we recommend your own check or an assessment of an independent mechanic. We cannot provide you with any machine guarantee.