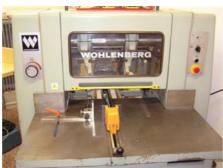

## **WOHLENBERG 38 FC**

## Three Knife Trimmer

Production Year: about 1970

Max. Size/Width: 315x410 mm (12.4"x16.1")

More Details:

pile height max: 100 mm

Availability: immediately

Sale Reason: purchase of a new

machine

Condition of the Machine:

very good condition, well maintained, worn out according to its age still in production

Disclaimer:

The Condition of the Machine assessment presented in this CV was either obtained from the last machine operator or is based on an inspection performed by our employee, just to provide you with as much information as possible. For more certainty we recommend your own check or an assessment of an independent mechanic. We cannot provide you with any machine guarantee.