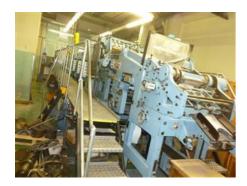

## WIFAG TDW 7 / 3 - F, STW 7 / 2

**Gravure / Rotogravure Printing Machine** 

possible.

For more certainty we recommend your own check or an assessment of an independent mechanic. We cannot provide you with any machine guarantee.

More Details:

4 color gravure printing unit TDW 7/3-F 1 color recess printing unit STW 7/2

numbering unit NW 7/1 perforating unit PW 7/1-B sheeter SW 7/1

Autotron

perforation testing equipment