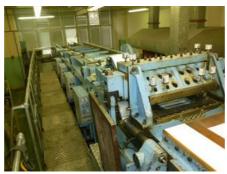

## WIFAG TDW 7 / 3 - F, STW 7 / 2

**Gravure / Rotogravure Printing Machine** 

possible.

For more certainty we recommend your own check or an assessment of an independent mechanic. We cannot provide you with any machine guarantee.

More Details:

4 color gravure printing unit TDW 7/3-F 1 color recess printing unit STW 7/2

numbering unit NW 7/1 perforating unit PW 7/1-B sheeter SW 7/1

Autotron

perforation testing equipment