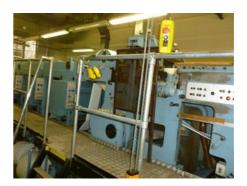

## WIFAG TDW 7 / 3 - F, STW 7 / 2

**Gravure / Rotogravure Printing Machine** 

possible.

For more certainty we recommend your own check or an assessment of an independent mechanic. We cannot provide you with any machine guarantee.

More Details:

4 color gravure printing unit TDW 7/3-F 1 color recess printing unit STW 7/2

numbering unit NW 7/1 perforating unit PW 7/1-B sheeter SW 7/1

Autotron

perforation testing equipment