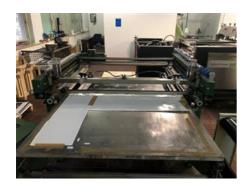

## THIEME 1020 Screen Printing Machine

Manufacturer: THIEVE GmbH & Co. KG,

Robert-Bosch-Straße 1, 79331 Teningen, Germany

Production Year: about 2008

Number of Colours:

Max. Size: 780x1080 mm (30.7"x42.5")

approx. B1

More Details: semi-automatic

patented Thieme wiper unit wiper blade speed 0.2 - 1.4 m/s

wper blade speed 0.2 - 1.4 m/s SPC control system pneumatic frame clamping max. frame size 1200 x 1400 mm max. print size 750 x 1050 mm max. substrate thickness 50 mm