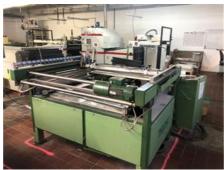

## THIEME 1020 Screen Printing Machine

Manufacturer: THIEVE GmbH & Co. KG,

Robert-Bosch-Straße 1, 79331 Teningen, Germany

Production Year: about 2008

Number of Colours:

Max. Size: 780x1080 mm (30.7"x42.5")

approx. B1

More Details: semi-automatic

patented Thieme wiper unit wiper blade speed 0.2 - 1.4 m/s

wper blade speed 0.2 - 1.4 m/s SPC control system pneumatic frame clamping max. frame size 1200 x 1400 mm max. print size 750 x 1050 mm max. substrate thickness 50 mm