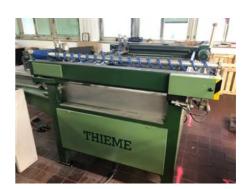

## THIEME 1020 Screen Printing Machine

Manufacturer: THIEVE GmbH & Co. KG,

Robert-Bosch-Straße 1, 79331 Teningen, Germany

Production Year: about 2008

Number of Colours:

Max. Size: 780x1080 mm (30.7"x42.5")

approx. B1

More Details: semi-automatic

patented Thieme wiper unit wiper blade speed 0.2 - 1.4 m/s

wper blade speed 0.2 - 1.4 m/s SPC control system pneumatic frame clamping max. frame size 1200 x 1400 mm max. print size 750 x 1050 mm max. substrate thickness 50 mm