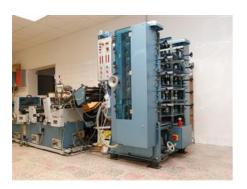

## TFM NECKAR N10 Collating and Stitching Line

|   | Production Year:          | 1987                                                                                                                                                                                                                                                     |
|---|---------------------------|----------------------------------------------------------------------------------------------------------------------------------------------------------------------------------------------------------------------------------------------------------|
|   | Availability:             | immediately                                                                                                                                                                                                                                              |
|   | Sale Reason:              | surplus equipment sale                                                                                                                                                                                                                                   |
| ۶ | Condition of the Machine: | good condition, fully<br>functional<br>not in daily production<br>but can be seen running<br>at your request                                                                                                                                             |
|   | Disclaimer:               | The Condition of the Machine assessment presented in this CV was either obtained from the last machine operator or is based on an inspection performed by our employee, just to provide you with as much information as possible.  For more certainty we |

## More Details:

collating + stitching, folding, trimming, 10 collating stations A3 or 5 stations A2, 2 x Hohner stitching heads for normal stitiching, 2x Hohner stitching heads for loop stitching, one extra cutting knife