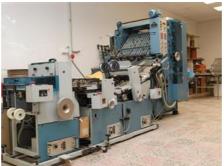

## TFM NECKAR N10 Collating and Stitching Line

|   | Production Year:          | 1987                                                                                                                                                                                                                                                     |
|---|---------------------------|----------------------------------------------------------------------------------------------------------------------------------------------------------------------------------------------------------------------------------------------------------|
|   | Availability:             | immediately                                                                                                                                                                                                                                              |
|   | Sale Reason:              | surplus equipment sale                                                                                                                                                                                                                                   |
| ۶ | Condition of the Machine: | good condition, fully<br>functional<br>not in daily production<br>but can be seen running<br>at your request                                                                                                                                             |
|   | Disclaimer:               | The Condition of the Machine assessment presented in this CV was either obtained from the last machine operator or is based on an inspection performed by our employee, just to provide you with as much information as possible.  For more certainty we |

## More Details:

collating + stitching, folding, trimming, 10 collating stations A3 or 5 stations A2, 2 x Hohner stitching heads for normal stitiching, 2x Hohner stitching heads for loop stitching, one extra cutting knife