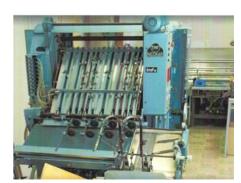

## TFM NECKAR N10 Collating and Stitching Line

|   | Production Year:          | 1987                                                                                                                                                                                                                                                     |
|---|---------------------------|----------------------------------------------------------------------------------------------------------------------------------------------------------------------------------------------------------------------------------------------------------|
|   | Availability:             | immediately                                                                                                                                                                                                                                              |
|   | Sale Reason:              | surplus equipment sale                                                                                                                                                                                                                                   |
| ۶ | Condition of the Machine: | good condition, fully<br>functional<br>not in daily production<br>but can be seen running<br>at your request                                                                                                                                             |
|   | Disclaimer:               | The Condition of the Machine assessment presented in this CV was either obtained from the last machine operator or is based on an inspection performed by our employee, just to provide you with as much information as possible.  For more certainty we |

## More Details:

collating + stitching, folding, trimming, 10 collating stations A3 or 5 stations A2, 2 x Hohner stitching heads for normal stitiching, 2x Hohner stitching heads for loop stitching, one extra cutting knife