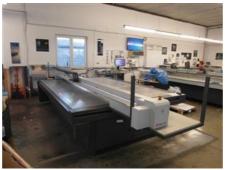

## SWISSQPRINT NYALA II

**Digital Printing Machine** 

## **SPECIAL OFFER**

Production Year: 2015 Number of Colours: 12

**Max. Size**: 2030x3200 mm

(79.9"x126.0")

Availability: immediately

Sale Reason: closing company

Condition of the Machine:

very good condition, well maintained, worn out according to its age not in daily production but can be seen running at your request

More Details:

piezoelectric Inkjet technology DOD resolution 360 dpi - 1080 dpi 12 printheads KM 1024i binary or 4 grayscale 2 integrated sophisticated UV lamps max. thickness of printed material 50 mm built - in computer with Windows 7 user software with HP - RTL import Caldera RIP server max speed 206 m2 / hour printed 16 205,20 m2 print.