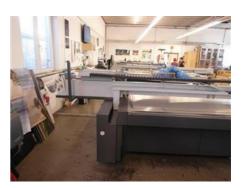

## SWISSQPRINT NYALA II

**Digital Printing Machine** 

## **SPECIAL OFFER**

Production Year: 2015 Number of Colours: 12

**Max. Size**: 2030x3200 mm

(79.9"x126.0")

Availability: immediately

Sale Reason: closing company

Condition of the Machine:

very good condition, well maintained, worn out according to its age not in daily production but can be seen running at your request

More Details:

piezoelectric Inkjet technology DOD resolution 360 dpi - 1080 dpi 12 printheads KM 1024i binary or 4 grayscale 2 integrated sophisticated UV lamps max. thickness of printed material 50 mm built - in computer with Windows 7 user software with HP - RTL import Caldera RIP server max speed 206 m2 / hour printed 16 205,20 m2 print.