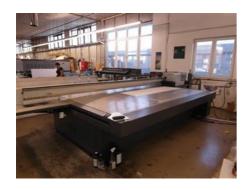

## SWISSQPRINT NYALA II

**Digital Printing Machine** 

## **SPECIAL OFFER**

Production Year: 2015 Number of Colours: 12

**Max. Size**: 2030x3200 mm

(79.9"x126.0")

Availability: immediately

Sale Reason: closing company

Condition of the Machine:

very good condition, well maintained, worn out according to its age not in daily production but can be seen running at your request

More Details:

piezoelectric Inkjet technology DOD resolution 360 dpi - 1080 dpi 12 printheads KM 1024i binary or 4 grayscale 2 integrated sophisticated UV lamps max. thickness of printed material 50 mm built - in computer with Windows 7 user software with HP - RTL import Caldera RIP server max speed 206 m2 / hour printed 16 205,20 m2 print.