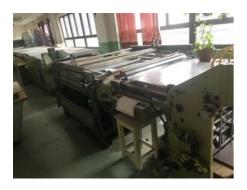

## SVECIA SAM Screen Printing Machine

Manufacturer: Svecia AB, Stockholm,

Sweden

Production Year:

1972

Number of Colours: 1

Max. Size: 7

780x1110 mm (30.7"x43.7")

More Details: automatic feeder

IR lamps automatic delivery 10 m drying tunnel

4 stands for printed sheets grinder of doctor blade copy frame for forms

pneumatic circuit for mesh tensioning drying cabinet for form hardening