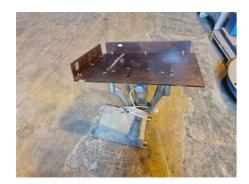

## STŘÁSAČKA / JOGGER B2 Jogging Table

## **SPECIAL OFFER**

Production Year: about 1975 More Details:

**Max. Size/Width:** 500x700 mm (19.7"x27.6")

Availability: immediately

Sale Reason: closing company

Condition of the Machine: functional, complete can be seen running