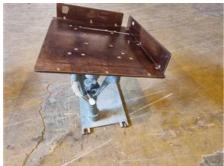

## STŘÁSAČKA / JOGGER B2 Jogging Table

## **SPECIAL OFFER**

Production Year: about 1975 More Details:

**Max. Size/Width:** 500x700 mm (19.7"x27.6")

Availability: immediately

Sale Reason: closing company

Condition of the Machine: functional, complete can be seen running