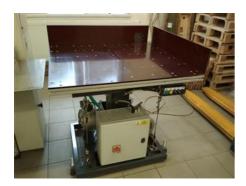

## STŘÁSAČKA / JOGGER B2 Jogging Table

## **SPECIAL OFFER**

Production Year: 2015

Max. Size/Width: 900x1000 mm (35.4"x39.4")

Availability: immediately

Sale Reason: production reduction

Condition of the Machine:

very good condition, well-maintained dismantled in stock but can be installed if necessary