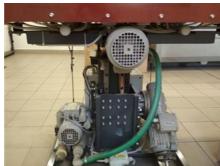

## STŘÁSAČKA / JOGGER B2 Jogging Table

## **SPECIAL OFFER**

Production Year: 2015

Max. Size/Width: 900x1000 mm (35.4"x39.4")

Availability: immediately

Sale Reason: production reduction

Condition of the Machine:

very good condition, well-maintained dismantled in stock but can be installed if necessary