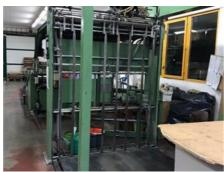

## Lining machine

Manufacturer:

Stock Maschinenbau

GmnH, Grebenau -Eulersdorf, Germany

Production Year: 19

Max. Size/Width: 1420x1420 mm

(55.9"x55.9")

More Details: pallet feder

base carton min. 350 g - carton

base carton max. 7 mm - corrugated cardboard

speed 8000 sheets / h

Availability: immediately

Work Experiences: carton, cardboard,

closed corrugated cardboard, open corrugated cardboard