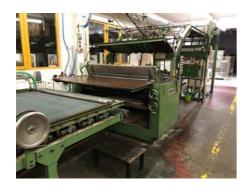

## Lining machine

Manufacturer:

Stock Maschinenbau

GmnH, Grebenau -Eulersdorf, Germany

Production Year: 19

Max. Size/Width: 1420x1420 mm

(55.9"x55.9")

More Details: pallet feder

base carton min. 350 g - carton

base carton max. 7 mm - corrugated cardboard

speed 8000 sheets / h

Availability: immediately

Work Experiences: carton, cardboard,

closed corrugated cardboard, open corrugated cardboard