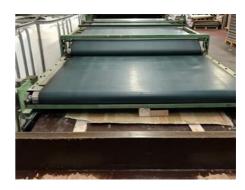

## Lining machine

Manufacturer:

Stock Maschinenbau

GmnH, Grebenau -Eulersdorf, Germany

Production Year: 19

Max. Size/Width: 1420x1420 mm

(55.9"x55.9")

More Details: pallet feder

base carton min. 350 g - carton

base carton max. 7 mm - corrugated cardboard

speed 8000 sheets / h

Availability: immediately

Work Experiences: carton, cardboard,

closed corrugated cardboard, open corrugated cardboard