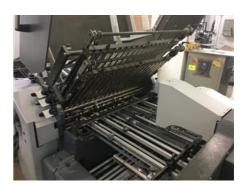

## STAHLFOLDER KH 78 / 82

## **Folding Machine**

Manufacturer:

Stahl, Ludwigsburg,

Germany

Production Year:

**Year:** 2013

Max. Size/Width:

1200x820 mm (47.2"x32.3")

More Details: pallet feeder PFH 82

4 buckles 2 cross knives pressing delivery

Availability: immediately

Sale Reason: production reduction

عر

Condition of the Machine:

very good condition, well maintained, worn out according to its age dismantled and stored