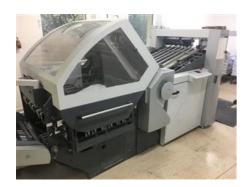

## STAHLFOLDER KH 78 / 82

## **Folding Machine**

Manufacturer:

Stahl, Ludwigsburg,

Germany

Production Year:

**Year:** 2013

Max. Size/Width:

1200x820 mm (47.2"x32.3")

More Details: pallet feeder PFH 82

4 buckles 2 cross knives pressing delivery

Availability: immediately

Sale Reason: production reduction

عر

Condition of the Machine:

very good condition, well maintained, worn out according to its age dismantled and stored