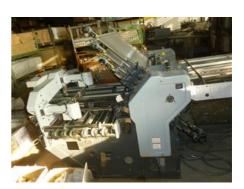

## STAHL KD - 78.1 / 6 KL.1 - FD Folding Machine

Manufacturer:

Stahl, Ludwigsburg,

Germany

Production Year:

2000

Max. Size/Width:

780x1160 mm (30.7"x45.7")

More Details:

pile feeder FD 78.1

folding station KD 78.1 / 6 buckles

two KL cross folds with electronically controlled knives

possibility of perforation and grooving

without sound cover

Availability: immediately