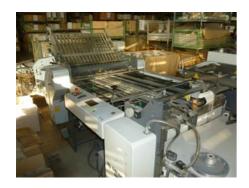

## STAHL KD - 78.1 / 6 KL.1 - FD Folding Machine

Manufacturer:

Stahl, Ludwigsburg,

Germany

Production Year:

2000

Max. Size/Width:

780x1160 mm (30.7"x45.7")

More Details:

pile feeder FD 78.1

folding station KD 78.1 / 6 buckles

two KL cross folds with electronically controlled knives

possibility of perforation and grooving

without sound cover

Availability: immediately