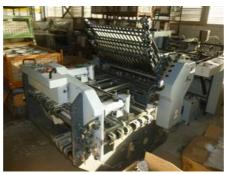

## STAHL KD - 78.1 / 6 KL.1 - FD Folding Machine

Manufacturer:

Stahl, Ludwigsburg,

Germany

Production Year:

2000

Max. Size/Width:

780x1160 mm (30.7"x45.7")

More Details:

pile feeder FD 78.1

folding station KD 78.1 / 6 buckles

two KL cross folds with electronically controlled knives

possibility of perforation and grooving

without sound cover

Availability: immediately