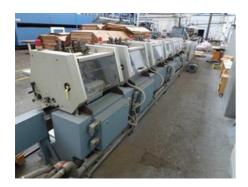

## STAHL BREHMER UFA 300

## **Collating and Stitching Line**

|   | Production Year:             | 1992                                                                                                                                                                                                                                                                                                                                                                             |
|---|------------------------------|----------------------------------------------------------------------------------------------------------------------------------------------------------------------------------------------------------------------------------------------------------------------------------------------------------------------------------------------------------------------------------|
|   | Availability:                | immediately                                                                                                                                                                                                                                                                                                                                                                      |
|   | Sale Reason:                 | closing company                                                                                                                                                                                                                                                                                                                                                                  |
| Þ | Condition of the Machine:    | functional, worse<br>condition, investment<br>needed<br>not in production<br>any more                                                                                                                                                                                                                                                                                            |
|   | The Last Operator's Opinion: | fully operable machine                                                                                                                                                                                                                                                                                                                                                           |
|   | Disclaimer:                  | The Condition of the Machine assessment presented in this CV was either obtained from the last machine operator or is based on an inspection performed by our employee, just to provide you with as much information as possible.  For more certainty we recommend your own check or an assessment of an independent mechanic. We cannot provide you with any machine guarantee. |

## More Details:

6 automatic gathering stations, suction feeding, cover feeder, 2x stitching heads in 4 coils (possibility of double production), ST 300 three knife trimmer, RIMA System RS 10S9 stacker, glue-in insertion unit