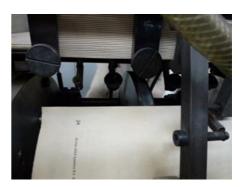

## More Details:

6 automatic gathering stations, suction feeding, cover feeder, 2x stitching heads in 4 coils (possibility of double production), ST 300 three knife trimmer, RIMA System RS 10S9 stacker, glue-in insertion unit