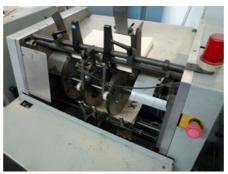

## More Details:

6 automatic gathering stations, suction feeding, cover feeder, 2x stitching heads in 4 coils (possibility of double production), ST 300 three knife trimmer, RIMA System RS 10S9 stacker, glue-in insertion unit