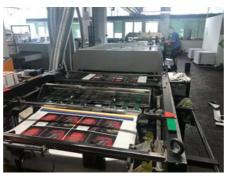

Availability: immediately

high-quality partial Work Experiences:

varnishing, full-area varnishing, Braille

Sale Reason:

purchase of a new

machine

Condition of the Machine:

very good condition, well maintained, worn out according to its age dismantled in stock but can be installed if

two-circle suction head double sheet control

print frame size 1140 x 1280 mm

one printing unit drying tunnel UC 2 max. belt width 1200 mm max. tube width 1100 mm power 120 W / cm 2 separate sections

fully integrated stack delivery ST2 max. pile height in delivery 830 mm