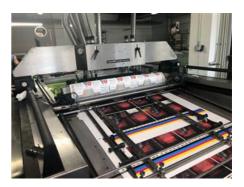

Availability: immediately

high-quality partial Work Experiences:

varnishing, full-area varnishing, Braille

Sale Reason:

purchase of a new

machine

Condition of the Machine:

very good condition, well maintained, worn out according to its age dismantled in stock but can be installed if

two-circle suction head double sheet control

print frame size 1140 x 1280 mm

one printing unit drying tunnel UC 2 max. belt width 1200 mm max. tube width 1100 mm power 120 W / cm 2 separate sections

fully integrated stack delivery ST2 max. pile height in delivery 830 mm