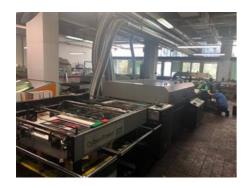

## SPS REHMUS CYBERPRESS CP2

## **Coating Machine**

Manufacturer: SPS® TechnoScreen

GmbH, Wuppertal,

Germany

2005 **Production Year: Number of Colours:** 

720x1020 mm (28.3"x40.2") Max. Size:

approx. B1

3300 imp./hour Max. Speed:

two-circle suction head double sheet control

print frame size 1140 x 1280 mm

one printing unit drying tunnel UC 2 max. belt width 1200 mm max. tube width 1100 mm power 120 W / cm 2 separate sections

fully integrated stack delivery ST2 max. pile height in delivery 830 mm