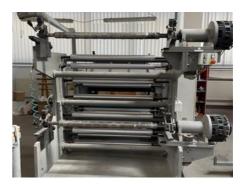

More Details: two unwinders

max. width of roll in the unwinder 1100 mm max. width for double rewind 650 mm max. diameter of roll in unwinder 1000 mm min. roll width in unwinder 300 mm max. roll weight 700 kg

tube diameter 70 mm or 76 mm min. cutting width 35 mm

max. diameter of roll in winder 160 mm

max. speed 200 m / min.

roll diameter 210 mm up to a maximum speed of 150 m / min. roll diameter 250 mm up to a maximum speed of 100 m / min. diameter of core in winder 12 - 33 mm