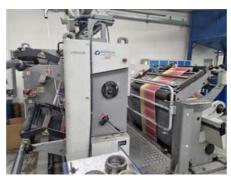

## **SOMA VENUS**

## **Longitudal Slitter**

More Details: speed 600m/min

max material width 1100 mm min width of material 350 mm min width of cut 40 mm

automatic regulation of constant moving

motorized control unwinding