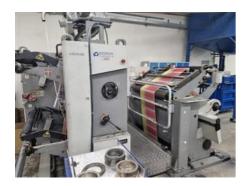

## **SOMA VENUS**

## **Longitudal Slitter**

More Details: speed 600m/min

max material width 1100 mm min width of material 350 mm min width of cut 40 mm

automatic regulation of constant moving

motorized control unwinding