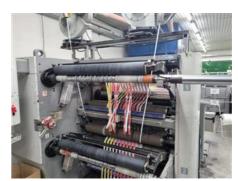

## **SOMA VENUS**

## **Longitudal Slitter**

More Details: speed 600m/min

max material width 1100 mm min width of material 350 mm min width of cut 40 mm

automatic regulation of constant moving

motorized control unwinding