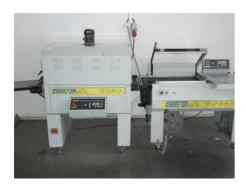

## SMI PACK FP 560 A

## **Packaging Machine**

Manufacturer:

Smipack S.p.A., Via

Piazzalunga, 30, San Giovanni Bianco BG, Italy

Production Year:

Max. Size/Width: 390x520 mm (15.4"x20.5")

Availability:

immediately

More Details:

automatic operation of the welding frame automatic transfer to a shrinking tunnel

max. size of package 520 mm x 390 mm x 210 mm

max. width 600 mm film shrink tunnel Smi Pack T 450 max. product height 230 mm max. product width 430 mm 10 work programs