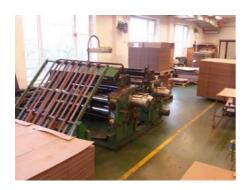

## **SLOTER PETERS 802**

## **Slotting Machine**

Production Year: 1964

Max. Size/Width: 680x1700 mm (26.8"x66.9")

More Details: 2 color printing

electrically adjustable knives without delivery table

Availability: immediately

Sale Reason: production reduction

نو

Condition of the Machine:

good condition, fully functional still in production

The Condition of the

Disclaimer:

Machine assessment presented in this CV was either obtained from the last machine operator or is based on an inspection performed by our employee, just to provide you with as much information as possible. For more certainty we recommend your own check or an assessment of an independent mechanic. We cannot provide you with any machine guarantee.