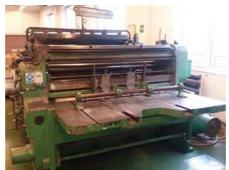

## **SLOTER PETERS 802**

## **Slotting Machine**

Production Year: 1964

Max. Size/Width: 680x1700 mm (26.8"x66.9")

More Details: 2 color printing

electrically adjustable knives without delivery table

Availability: immediately

Sale Reason: production reduction

نو

Condition of the Machine:

good condition, fully functional still in production

The Condition of the

Disclaimer:

Machine assessment presented in this CV was either obtained from the last machine operator or is based on an inspection performed by our employee, just to provide you with as much information as possible. For more certainty we recommend your own check or an assessment of an independent mechanic. We cannot provide you with any machine guarantee.