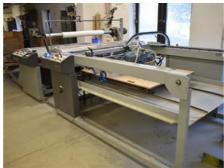

## SIRIUS 130 **Laminating Machine**

More Details:

automatic pallet loader max. height of the stock in the loader 650 mm

Komfi loading head

vacuum pump

blowers with long sheets separation automatic sheets overlap check

detection of incorrect loading

laminating roller heated by 5-zone electric resistance heating

automatic separation of sheets

blasting cylinders with circular knives

delivery

laminating film thickness 24-45 µm type of laminating film OPP, PET, Nylon