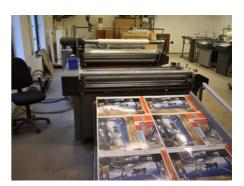

## SIRIUS 130 **Laminating Machine**

More Details:

automatic pallet loader max. height of the stock in the loader 650 mm

Komfi loading head

vacuum pump

blowers with long sheets separation automatic sheets overlap check

detection of incorrect loading

laminating roller heated by 5-zone electric resistance heating

automatic separation of sheets

blasting cylinders with circular knives

delivery

laminating film thickness 24-45 µm type of laminating film OPP, PET, Nylon