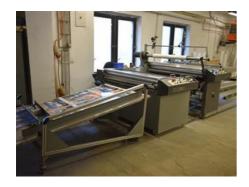

## SIRIUS 130 **Laminating Machine**

More Details:

automatic pallet loader max. height of the stock in the loader 650 mm

Komfi loading head

vacuum pump

blowers with long sheets separation automatic sheets overlap check

detection of incorrect loading

laminating roller heated by 5-zone electric resistance heating

automatic separation of sheets

blasting cylinders with circular knives

delivery

laminating film thickness 24-45 µm type of laminating film OPP, PET, Nylon