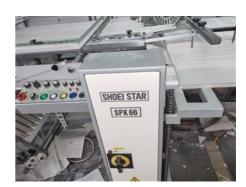

## SHOEI SPK 66 - 6KL Folding Machine

Manufacturer: SHOEI Machinery Mfg Co,

Ltd., Tokyo, Japan : 2015

Production Year: 20

Max. Size/Width: 650x1100 mm (25.6"x43.3")

030X 1 100 11

Availability: immediately

Sale Reason: purchase of a new

More Details:
6 buckles
2 cross knives
delivery
pressing unit
min. parallel fold 65 mm
paper weight from 40 to 250 g / m2
max. speed 220 m / min
digital automatic adjustment
suction feeding head
vacuum wheel
max. stack height in feeder 730 mm
ultrasonic detection of a double sheet
noise protection cover
perforation

grooving

central lubrication