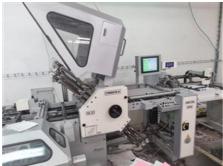

## SHOEI SPK 66 - 6KL Folding Machine

Manufacturer: SHOEI Machinery Mfg Co,

Ltd., Tokyo, Japan : 2015

Production Year: 20

Max. Size/Width: 650x1100 mm (25.6"x43.3")

030X 1 100 11

Availability: immediately

Sale Reason: purchase of a new

More Details:
6 buckles
2 cross knives
delivery
pressing unit
min. parallel fold 65 mm
paper weight from 40 to 250 g / m2
max. speed 220 m / min
digital automatic adjustment
suction feeding head
vacuum wheel
max. stack height in feeder 730 mm
ultrasonic detection of a double sheet
noise protection cover
perforation

grooving

central lubrication