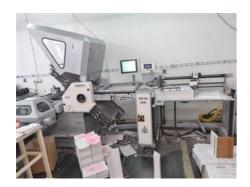

## SHOEI SPK 66 - 6KL Folding Machine

Manufacturer: SHOEI Machinery Mfg Co,

Ltd., Tokyo, Japan : 2015

Production Year: 20

Max. Size/Width: 650x1100 mm (25.6"x43.3")

030X 1 100 11

Availability: immediately

Sale Reason: purchase of a new

More Details:
6 buckles
2 cross knives
delivery
pressing unit
min. parallel fold 65 mm
paper weight from 40 to 250 g / m2
max. speed 220 m / min
digital automatic adjustment
suction feeding head
vacuum wheel
max. stack height in feeder 730 mm
ultrasonic detection of a double sheet
noise protection cover
perforation

grooving

central lubrication