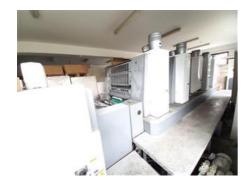

## SHINOHARA 75 V **Sheet-fed Offset Printing Machine**

## **SPECIAL OFFER**

Shinohara Machinery Co., Manufacturer:

Ltd., Shizuoka, Japan

2005 Production Year: Number of Colours:

Max. Size: 750x520 mm (29.5"x20.5")

approx. B2

Max. Speed: 16000 imp./hour

100 mil. imps. Counter:

Availability: immediately

Work Experiences: printed material 0.04 -

0.6 mm

Sale Reason: surplus equipment sale

Condition of the Machine:

functional, condition and wear and tear according

to its age, well maintained