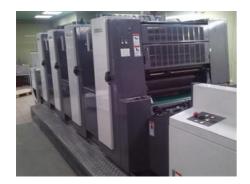

## SHINOHARA 75 - 4 **Sheet-fed Offset Printing Machine**

## **SPECIAL OFFER**

Shinohara Machinery Co., Manufacturer:

Ltd., Shizuoka, Japan

2005 Production Year:

**Number of Colours:** 

Max. Size: 580x745 mm (22.8"x29.3")

13000 imp./hour Max. Speed: 104 mil. imps. Counter: