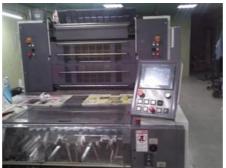

## SHINOHARA 75 - 4 **Sheet-fed Offset Printing Machine**

## **SPECIAL OFFER**

Shinohara Machinery Co., Manufacturer:

Ltd., Shizuoka, Japan

2005 Production Year:

**Number of Colours:** 

Max. Size: 580x745 mm (22.8"x29.3")

13000 imp./hour Max. Speed: 104 mil. imps. Counter: