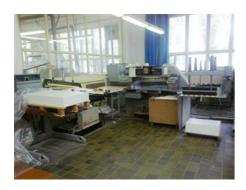

## SCHNEIDER SENATOR 115 MC-V

## Guillotine

Manufacturer:

Schneider Senator SSB

 ${\hbox{\bf GmbH, Buchholz Sproetze,}}$ 

Germany

Production Year:

1991

More Details:

complete cutting linie,

maximum cutting width 115 cm,

feeder

jogging table without extruding,

delivery

Availability: immediately

Work Experiences:

second owner,