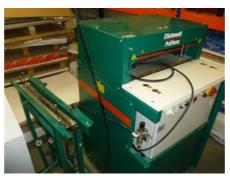

## SCHMEDT PRÄFORM HHS 2100

Groove pressing and burning

Manufacturer: Schmedt GmbH & Co.KG -

Dwengerkamp 1 - 21035 Hamburg / Deutschland

Production Year: 201

Max. Size/Width: 120x400 mm (4.7"x15.7")

More Details:

max. book thickness 320 mm plate thickness from 8 to 100 mm

Availability: immediately

Sale Reason: production reduction

Condition of the Machine:

perfect condition, only shortly used machine not in daily production but can be seen running at your request