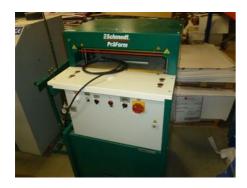

## SCHMEDT PRÄFORM HHS 2100

Groove pressing and burning

Manufacturer: Schmedt GmbH & Co.KG -

Dwengerkamp 1 - 21035 Hamburg / Deutschland

Production Year: 201

Max. Size/Width: 120x400 mm (4.7"x15.7")

More Details:

max. book thickness 320 mm plate thickness from 8 to 100 mm

Availability: immediately

Sale Reason: production reduction

Condition of the Machine:

perfect condition, only shortly used machine not in daily production but can be seen running at your request