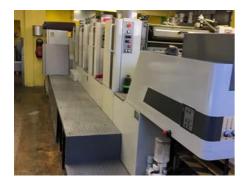

## SAKURAI OLIVER 474 EP II

**Sheet-fed Offset Printing Machine** 

## **SPECIAL OFFER**

Manufacturer: Graphic Systems

Corporation, Sakurai, Japan

Production Year: 2000

Number of Colours: 4

**Max. Size:** 535x740 mm (21.1"x29.1")

approx. B2

Max. Speed: 13000 imp./hour

More Details:

Olivermatic alcohol dampening Baldwin refrigeration device perfecting 2+2 / 4+0 high pile delivery

SCC ink and register remote control SPC fully automatic plate loading

ink rollers, blanket cylinders automatic wash up device