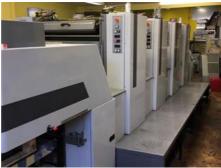

## SAKURAI OLIVER 474 EP II

**Sheet-fed Offset Printing Machine** 

## **SPECIAL OFFER**

Manufacturer: Graphic Systems

Corporation, Sakurai, Japan

Production Year: 2000

Number of Colours: 4

**Max. Size:** 535x740 mm (21.1"x29.1")

approx. B2

Max. Speed: 13000 imp./hour

More Details:

Olivermatic alcohol dampening Baldwin refrigeration device perfecting 2+2 / 4+0 high pile delivery

SCC ink and register remote control SPC fully automatic plate loading

ink rollers, blanket cylinders automatic wash up device