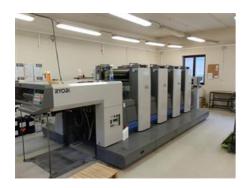

## RYOBI 754 Sheet-fed Offset Printing Machine

## **SPECIAL OFFER**

Manufacturer: RYOBI IMAGIX CO.,

Tokyo, Japan

Production Year: 2003

Number of Colours: 4

Max. Size: 600x750 mm (23.6"x29.5")

approx. B2

Max. Speed: 15000 imp./hour

Counter: 18 mil. imps.

Availability: immediately

Sale Reason: closing company

Condition of the Machine:

very good condition, well-maintained not in daily production but can be seen running at your request

Technotrans alpha.d refrigeration device

no perfecting high pile delivery

Ryobi PCS -G ink and register remote control

semi-automatic plate loading

plate punch

ink rollers, impression cylinders, blanket cylinders, offset cylinders automatic

wash up device powder sprayer