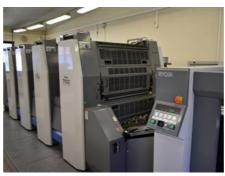

## RYOBI 754 Sheet-fed Offset Printing Machine

## **SPECIAL OFFER**

Manufacturer: RYOBI IMAGIX CO.,

Tokyo, Japan

Production Year: 2003

Number of Colours: 4

Max. Size: 600x750 mm (23.6"x29.5")

approx. B2

Max. Speed: 15000 imp./hour

Counter: 18 mil. imps.

Availability: immediately

Sale Reason: closing company

Condition of the Machine:

very good condition, well-maintained not in daily production but can be seen running at your request

Technotrans alpha.d refrigeration device

no perfecting high pile delivery

Ryobi PCS -G ink and register remote control

semi-automatic plate loading

plate punch

ink rollers, impression cylinders, blanket cylinders, offset cylinders automatic

wash up device powder sprayer