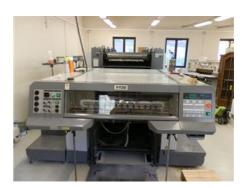

## RYOBI 754 Sheet-fed Offset Printing Machine

## **SPECIAL OFFER**

Manufacturer: RYOBI IMAGIX CO.,

Tokyo, Japan

Production Year: 2003

Number of Colours: 4

Max. Size: 600x750 mm (23.6"x29.5")

approx. B2

Max. Speed: 15000 imp./hour

Counter: 18 mil. imps.

Availability: immediately

Sale Reason: closing company

Condition of the Machine:

very good condition, well-maintained not in daily production but can be seen running at your request

Technotrans alpha.d refrigeration device

no perfecting high pile delivery

Ryobi PCS -G ink and register remote control

semi-automatic plate loading

plate punch

ink rollers, impression cylinders, blanket cylinders, offset cylinders automatic

wash up device powder sprayer