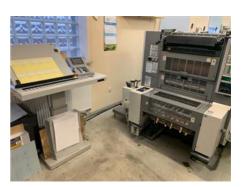

## RYOBI 524 HE **Sheet-fed Offset Printing Machine**

RYOBI IMAGIX CO., Manufacturer:

Tokyo, Japan

2007

Production Year: **Number of Colours:** Max. Size:

375x520 mm (14.8"x20.5") approx. B3

34 mil. imps. Counter:

More Details:

Ryobimatic alcohol dampening Technotrans alpha.d refrigeration device

no perfecting low pile delivery

SAPC ink and register remote control

ink rollers, impression cylinders automatic wash up device