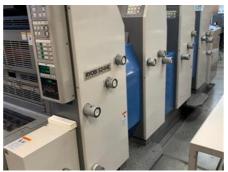

## RYOBI 524 HE **Sheet-fed Offset Printing Machine**

RYOBI IMAGIX CO., Manufacturer:

Tokyo, Japan

2007

Production Year: **Number of Colours:** Max. Size:

375x520 mm (14.8"x20.5") approx. B3

34 mil. imps. Counter:

More Details:

Ryobimatic alcohol dampening Technotrans alpha.d refrigeration device

no perfecting low pile delivery

SAPC ink and register remote control

ink rollers, impression cylinders automatic wash up device