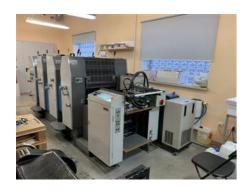

## RYOBI 524 HE **Sheet-fed Offset Printing Machine**

RYOBI IMAGIX CO., Manufacturer:

Tokyo, Japan

2007

Production Year: **Number of Colours:** Max. Size:

375x520 mm (14.8"x20.5") approx. B3

34 mil. imps. Counter:

More Details:

Ryobimatic alcohol dampening Technotrans alpha.d refrigeration device

no perfecting low pile delivery

SAPC ink and register remote control

ink rollers, impression cylinders automatic wash up device