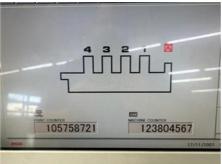

## **SPECIAL OFFER**

Manufacturer: RYOBI IMAGIX CO.,

Tokyo, Japan

Production Year: 2008

Number of Colours: 4

**Max. Size:** 520x375 mm (20.5"x14.8")

approx. B3

Max. Speed: 15000 imp./hour Counter: 106 mil. imps.

runter. 100 mil. imps

Availability: immediately

Sale Reason: production reduction

Condition of the Machine:

wear and tear according to its age, well maintained can be seen running

functional, condition and