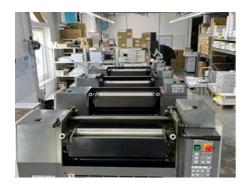

## RYOBI 524 GX Sheet-fed Offset Printing Machine

## **SPECIAL OFFER**

Manufacturer: RYOBI IMAGIX CO.,

Tokyo, Japan

Production Year: 2008

Number of Colours: 4

**Max. Size:** 520x375 mm (20.5"x14.8")

approx. B3

Max. Speed: 15000 imp./hour Counter: 106 mil. imps.