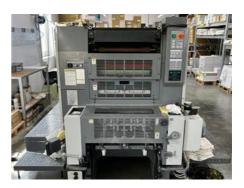

## RYOBI 524 GX Sheet-fed Offset Printing Machine

## **SPECIAL OFFER**

Manufacturer: RYOBI IMAGIX CO.,

Tokyo, Japan

Production Year: 2008

Number of Colours: 4

**Max. Size:** 520x375 mm (20.5"x14.8")

approx. B3

Max. Speed: 15000 imp./hour Counter: 106 mil. imps.