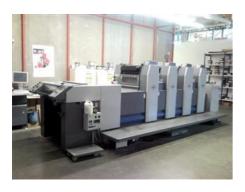

## RYOBI 524 GX 4-B Sheet-fed Offset Printing Machine

Production Year: 2008 Number of Colours: 4

**Max. Size:** 360x520 mm (14.2"x20.5")

approx. B3

Counter: 39 mil. imps.

Availability: immediately

Work Experiences: worked for 2 to 3 shifts,

now only for 1 shift 90% offset paper, 10% paper 200 gsm

Sale Reason: surplus equipment sale

Condition of the Machine:

very good condition, well-maintained still in production

Machine assessment

Disclaimer: The Condition of the

More Details:

Ryobimatic, Ryobimatic alcohol dampening

Technotrans refrigeration device

perfecting 2+2 / 4+0 high pile extended delivery

PCS-H + cocking ink and register remote control

semi-automatic plate loading Bacher quick action plate clamps

ink rollers, impression cylinders, blanket cylinders automatic wash up device

Grafix powder sprayer vacuum conveyor, double sheet control, skew sheet control, automatic paper size setting

Advantages of the Machine:

minimum paper requirement at change

of job, quick and effective machine especially in

print 1+1