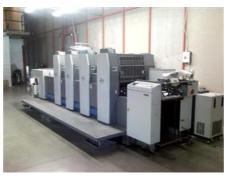

## RYOBI 524 GX 4-B Sheet-fed Offset Printing Machine

Production Year: 2008 Number of Colours: 4

**Max. Size:** 360x520 mm (14.2"x20.5")

approx. B3

Counter: 39 mil. imps.

Availability: immediately

Work Experiences: worked for 2 to 3 shifts,

now only for 1 shift 90% offset paper, 10% paper 200 gsm

Sale Reason: surplus equipment sale

Condition of the Machine:

very good condition, well-maintained still in production

Machine assessment

Disclaimer: The Condition of the

More Details:

Ryobimatic, Ryobimatic alcohol dampening

Technotrans refrigeration device

perfecting 2+2 / 4+0 high pile extended delivery

PCS-H + cocking ink and register remote control

semi-automatic plate loading Bacher quick action plate clamps

ink rollers, impression cylinders, blanket cylinders automatic wash up device

Grafix powder sprayer vacuum conveyor, double sheet control, skew sheet control, automatic paper size setting

Advantages of the Machine:

minimum paper requirement at change

of job, quick and effective machine especially in

print 1+1