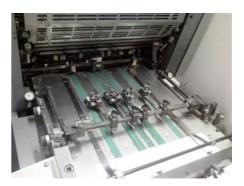

More Details:

Ryobimatic, Ryobimatic alcohol dampening

Technotrans refrigeration device

perfecting 2+2 / 4+0 high pile extended delivery

PCS-H + cocking ink and register remote control

semi-automatic plate loading Bacher quick action plate clamps

ink rollers, impression cylinders, blanket cylinders automatic wash up device

Grafix powder sprayer vacuum conveyor, double sheet control, skew sheet control, automatic paper size setting

Advantages of the Machine: