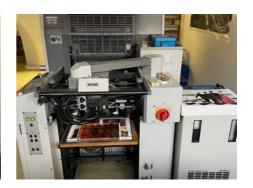

Found Damages:

minor cylinder damage fixed on the first printing

tower

The Condition of the Disclaimer:

> Machine assessment presented in this CV was either obtained from the last machine operator or is based on an inspection performed by our employee, just to provide you with as much information as possible. For more certainty we recommend your own