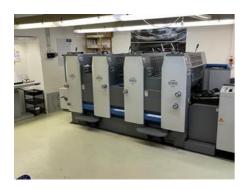

## RYOBI 524 GE **Sheet-fed Offset Printing Machine**

RYOBI IMAGIX CO., Manufacturer:

Tokyo, Japan

2008 **Production Year: Number of Colours:** 

> Max. Size: 375x520 mm (14.8"x20.5")

approx. B3

11000 imp./hour Max. Speed: Counter:

14 mil. imps.

Availability: immediately

printing materials from Work Experiences:

0.04 mm to 0.6 mm

purchase of a new Sale Reason:

machine

Condition of the Machine:

very good condition, well maintained, worn out according to its age still in production