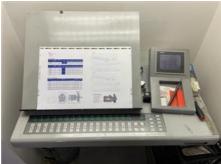

Ryobi PCS - JX ink and register remote control

semi-automatic plate loading

ink rollers, blanket cylinders automatic wash up device

powder sprayer ionization device

ultrasound double sheet control

CIP