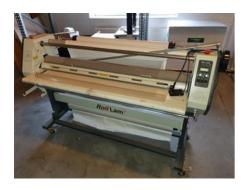

## ROLL LAM 140 W Laminating Machine

Manufacturer:

Biedermann GmbH i. L.,

Heubergstrasse 19, DE-70806 Kornwestheim,

Germany

Production Year: 2009

Max. Size/Width: 1400 mm (55.1")

More Details:

cold lamination

upper silicone roller heated from 30°C - 60°C

roller width 1500 mm roller diameter 112 mm

max. thickness of laminated material 25 mm

max. speed 3.5m / min.

Availability: immediately

Sale Reason: production reduction