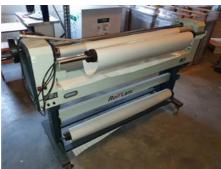

## ROLL LAM 140 W Laminating Machine

Manufacturer:

Biedermann GmbH i. L.,

Heubergstrasse 19, DE-70806 Kornwestheim,

Germany

Production Year: 2009

Max. Size/Width: 1400 mm (55.1")

More Details:

cold lamination

upper silicone roller heated from 30°C - 60°C

roller width 1500 mm roller diameter 112 mm

max. thickness of laminated material 25 mm

max. speed 3.5m / min.

Availability: immediately

Sale Reason: production reduction