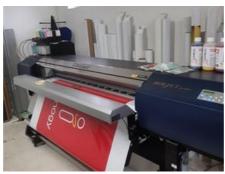

## **ROLAND SOLJET - 640**

## **Digital Printing Machine**

Manufacturer: Roland DG Corporation,

Japan

Production Year: 2017 **Number of Colours:** 

Web-width: 1625 mm

Counter: 1100 hours

Availability: immediately

Sale Reason: purchase of a new

More Details:

piezoelectric ink jet max. print width 1615 min. roll width 259 mm unwinder load 40 kg

max. material thickness 1 mm

CMYK, CMYKLcLmLk

max. print resolution 1440 x 1440 dpi Ethernet 10 Base-T/ 100 Base-TX eco-solvent or sublimation ink Roland Intelligent Pass Control max. printing speed 102 m2 / hour counter status 15690 m2