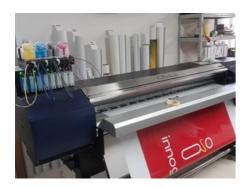

## **ROLAND SOLJET - 640**

## **Digital Printing Machine**

Manufacturer: Roland DG Corporation,

Japan

Production Year: 2017 **Number of Colours:** 

Web-width: 1625 mm

Counter: 1100 hours

Availability: immediately

Sale Reason: purchase of a new

More Details:

piezoelectric ink jet max. print width 1615 min. roll width 259 mm unwinder load 40 kg

max. material thickness 1 mm

CMYK, CMYKLcLmLk

max. print resolution 1440 x 1440 dpi Ethernet 10 Base-T/ 100 Base-TX eco-solvent or sublimation ink Roland Intelligent Pass Control max. printing speed 102 m2 / hour counter status 15690 m2