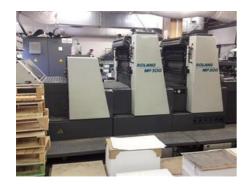

## ROLAND MP 302 P Sheet-fed Offset Printing Machine

Manufacturer: MAN Roland AG,

Offenbach, Germany

Production Year: about 1992

Number of Colours: 2

**Max. Size:** 530x740 mm (20.9"x29.1")

approx. B2

More Details: alcohol dampening perfecting 1+1 / 2+0 high pile delivery

Unimatic C3 ink and register remote control

powder sprayer numbering

Availability: immediately

Sale Reason: production reduction

نر

Condition of the Machine:

functional, condition and wear and tear according to its age, well maintained still in production