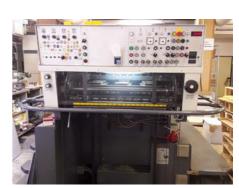

Unimatic C3 ink and register remote control

powder sprayer numbering

Availability: immediately

Sale Reason: production reduction

نر

Condition of the Machine:

functional, condition and wear and tear according to its age, well maintained still in production