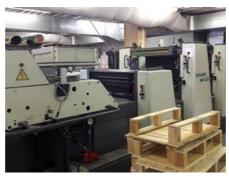

## ROLAND MP 302 P Sheet-fed Offset Printing Machine

Manufacturer: MAN Roland AG,

Offenbach, Germany

Production Year: about 1992

Number of Colours: 2

**Max. Size:** 530x740 mm (20.9"x29.1")

approx. B2

More Details: alcohol dampening perfecting 1+1 / 2+0 high pile delivery

Unimatic C3 ink and register remote control

powder sprayer numbering

Availability: immediately

Sale Reason: production reduction

نر

Condition of the Machine:

functional, condition and wear and tear according to its age, well maintained still in production