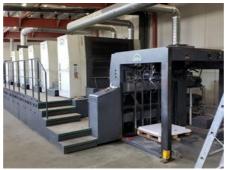

## **ROLAND 905 LV Sheet-fed Offset Printing Machine**

## **SPECIAL OFFER**

MAN Roland sheetfed Manufacturer:

GmbH. Offenbach.

Germany

2005 Production Year:

Number of Colours: 5 + Coating - dispersive

> 890x1260 mm (35.0"x49.6") Max. Size:

> > approx. B0

Max. Speed: 14000 imp./hour 58 mil. imps.

Counter:

Availability: immediately

purchase of a new Sale Reason:

machine

Condition of the Machine:

good condition, fully functional still in production

The Condition of the Disclaimer: