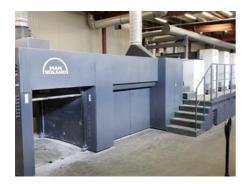

## **ROLAND 905 LV Sheet-fed Offset Printing Machine**

## **SPECIAL OFFER**

MAN Roland sheetfed Manufacturer:

GmbH. Offenbach.

Germany

2005 Production Year:

Number of Colours: 5 + Coating - dispersive

> 890x1260 mm (35.0"x49.6") Max. Size:

> > approx. B0

Max. Speed: 14000 imp./hour 58 mil. imps.

Counter:

Availability: immediately

purchase of a new Sale Reason:

machine

Condition of the Machine:

good condition, fully functional still in production

The Condition of the Disclaimer: