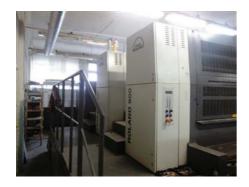

## **ROLAND 902 Sheet-fed Offset Printing Machine**

## **SPECIAL OFFER**

MAN Roland sheetfed Manufacturer:

GmbH. Offenbach.

Germany

2002 Production Year:

Number of Colours:

890x1260 mm (35.0"x49.6") Max. Size:

approx. B0

14000 imp./hour Max. Speed: 29 mil. imps.

Counter:

Availability:

immediately

purchase of a new Sale Reason:

machine

Condition of the Machine:

good condition, fully functional not in daily production but can be seen running at your request