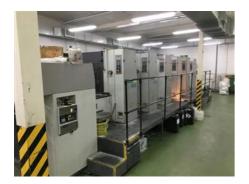

## ROLAND 706 3B 2/4 P Sheet-fed Offset Printing Machine

## **SPECIAL OFFER**

Manufacturer: MAN Roland AG,

Offenbach, Germany

Production Year: 1997

Number of Colours: 6

Max. Size: 740x1040 mm (29.1"x40.9")

approx. B1

Max. Speed: 15000 imp./hour

More Details:

Roland Deltamatic alcohol dampening Techontrans refrigeration device

high pile delivery

RCI ink and register remote control APL fully automatic plate loading

ink rollers, blanket cylinders automatic wash up device

IR dryer

Wekotron powder sprayer non-stop feeder Roland Wabeg

automatic pile setup double sheet detection temperature control PECOM

CIP 3 Grapho Metronic

automatic lubrication