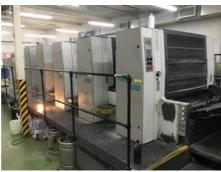

## ROLAND 706 3B 2/4 P Sheet-fed Offset Printing Machine

## **SPECIAL OFFER**

Manufacturer: MAN Roland AG,

Offenbach, Germany

Production Year: 1997

Number of Colours: 6

Max. Size: 740x1040 mm (29.1"x40.9")

approx. B1

Max. Speed: 15000 imp./hour

More Details:

Roland Deltamatic alcohol dampening Techontrans refrigeration device

high pile delivery

RCI ink and register remote control APL fully automatic plate loading

ink rollers, blanket cylinders automatic wash up device

IR dryer

Wekotron powder sprayer non-stop feeder Roland Wabeg

automatic pile setup double sheet detection temperature control PECOM

CIP 3 Grapho Metronic

automatic lubrication