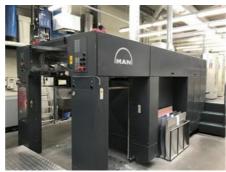

## **ROLAND 705 3B LV Sheet-fed Offset Printing Machine**

## **SPECIAL OFFER**

MAN Roland AG. Manufacturer:

Offenbach, Germany

Production Year:

5 + Coating - dispersive **Number of Colours:** 740x1040 mm (29.1"x40.9")

Max. Size:

approx. B1 Max. Speed: 16000 imp./hour

240 mil. imps. Counter:

Availability: immediately

Sale Reason: closing company

Condition of the Machine:

very good condition, well-maintained

Machine assessment

still in production

Disclaimer: The Condition of the