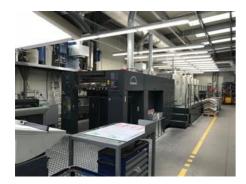

## **ROLAND 705 3B LV Sheet-fed Offset Printing Machine**

## **SPECIAL OFFER**

MAN Roland AG. Manufacturer:

Offenbach, Germany

Production Year:

5 + Coating - dispersive **Number of Colours:** 740x1040 mm (29.1"x40.9")

Max. Size:

approx. B1 Max. Speed: 16000 imp./hour

240 mil. imps. Counter:

Availability: immediately

Sale Reason: closing company

Condition of the Machine:

very good condition, well-maintained

Machine assessment

still in production

Disclaimer: The Condition of the