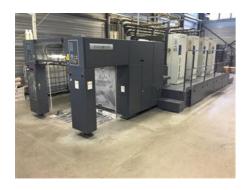

## **ROLAND 704 3B HI PRINT**

## **Sheet-fed Offset Printing Machine**

Manufacturer: MAN Roland AG,

Offenbach, Germany

2010 **Production Year:** 

Availability:

**Number of Colours:** 

Max. Size: 740x1040 mm (29.1"x40.9")

approx. B1

immediately

16000 imp./hour Max. Speed:

Counter: 165 mil. imps. More Details:

Roland Deltamatic alcohol dampening Technotrans refrigeration device

no perfecting

high pile delivery

ColorPilot ink and register remote control

APL fully automatic plate loading

ink rollers, impression cylinders, blanket cylinders automatic wash up device

Grafix Can Tronic 2000 HEP powder sprayer

PressPilot

AirGlide

Grapho Metronic FM steel plate in feeder and delivery