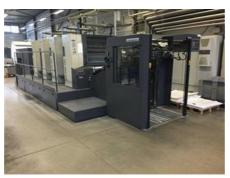

## **ROLAND 704 3B HI PRINT**

## **Sheet-fed Offset Printing Machine**

Manufacturer: MAN Roland AG,

Offenbach, Germany

2010 **Production Year:** 

Availability:

**Number of Colours:** 

Max. Size: 740x1040 mm (29.1"x40.9")

approx. B1

immediately

16000 imp./hour Max. Speed:

Counter: 165 mil. imps. More Details:

Roland Deltamatic alcohol dampening Technotrans refrigeration device

no perfecting

high pile delivery

ColorPilot ink and register remote control

APL fully automatic plate loading

ink rollers, impression cylinders, blanket cylinders automatic wash up device

Grafix Can Tronic 2000 HEP powder sprayer

PressPilot

AirGlide

Grapho Metronic FM steel plate in feeder and delivery