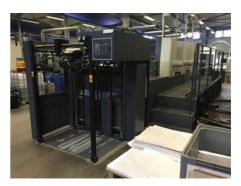

## **ROLAND 704 3B HI PRINT**

## **Sheet-fed Offset Printing Machine**

Manufacturer: MAN Roland AG,

Offenbach, Germany

2010 **Production Year:** 

Availability:

**Number of Colours:** 

Max. Size: 740x1040 mm (29.1"x40.9")

approx. B1

immediately

16000 imp./hour Max. Speed:

Counter: 165 mil. imps. More Details:

Roland Deltamatic alcohol dampening Technotrans refrigeration device

no perfecting

high pile delivery

ColorPilot ink and register remote control

APL fully automatic plate loading

ink rollers, impression cylinders, blanket cylinders automatic wash up device

Grafix Can Tronic 2000 HEP powder sprayer

PressPilot

AirGlide

Grapho Metronic FM steel plate in feeder and delivery