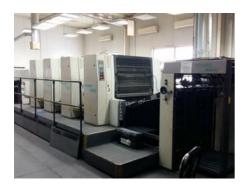

## ROLAND 704 3 B Sheet-fed Offset Printing Machine

## **SPECIAL OFFER**

Manufacturer:

MAN Roland sheetfed

GmbH, Offenbach, Germany

Production Year: 1997

Number of Colours: 4

Max. Size: 720x1040 mm (28.3"x40.9")

approx. B1

Max. Speed: 15000 imp./hour Counter: 237 mil. imps.

More Details: alcohol dampening no perfecting high pile delivery

RCI II ink and register remote control PPL semi-automatic plate loading blanket cylinders automatic wash up device

Weko powder sprayer non-stop feeder and delivery

Availability: immediately

Sale Reason: purchase of a new

machine

عر

Condition of the Machine:

partially functional, necessary repair only of a certain part, otherwise