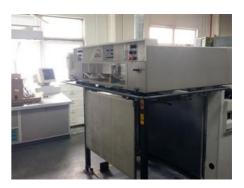

## ROLAND 704 3 B Sheet-fed Offset Printing Machine

## **SPECIAL OFFER**

Manufacturer:

MAN Roland sheetfed

GmbH, Offenbach, Germany

Production Year: 1997

Number of Colours: 4

Max. Size: 720x1040 mm (28.3"x40.9")

approx. B1

Max. Speed: 15000 imp./hour Counter: 237 mil. imps.

More Details: alcohol dampening no perfecting high pile delivery

RCI II ink and register remote control PPL semi-automatic plate loading blanket cylinders automatic wash up device

Weko powder sprayer non-stop feeder and delivery

Availability: immediately

Sale Reason: purchase of a new

machine

عر

Condition of the Machine:

partially functional, necessary repair only of a certain part, otherwise