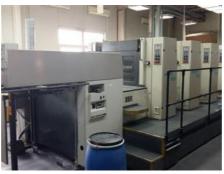

## ROLAND 704 3 B Sheet-fed Offset Printing Machine

## **SPECIAL OFFER**

Manufacturer:

MAN Roland sheetfed

GmbH, Offenbach, Germany

Production Year: 1997

Number of Colours: 4

Max. Size: 720x1040 mm (28.3"x40.9")

approx. B1

Max. Speed: 15000 imp./hour Counter: 237 mil. imps.

More Details: alcohol dampening no perfecting high pile delivery

RCI II ink and register remote control PPL semi-automatic plate loading blanket cylinders automatic wash up device

Weko powder sprayer non-stop feeder and delivery

Availability: immediately

Sale Reason: purchase of a new

machine

عر

Condition of the Machine:

partially functional, necessary repair only of a certain part, otherwise