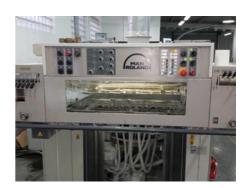

## ROLAND 305 Sheet-fed Offset Printing Machine

Manufacturer: MAN Roland sheetfed

GmbH, Offenbach,

Germany

Production Year: 1998 Number of Colours: 5

**Max. Size:** 530x740 mm (20.9"x29.1")

approx. B2

Max. Speed: 16000 imp./hour Counter: 163 mil. imps.