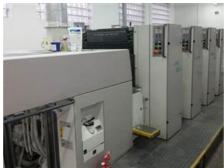

## ROLAND 305 Sheet-fed Offset Printing Machine

Manufacturer: MAN Roland sheetfed

GmbH, Offenbach,

Germany

Production Year: 1998 Number of Colours: 5

**Max. Size:** 530x740 mm (20.9"x29.1")

approx. B2

Max. Speed: 16000 imp./hour Counter: 163 mil. imps.