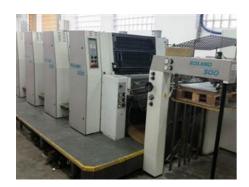

## ROLAND 305 Sheet-fed Offset Printing Machine

Manufacturer: MAN Roland sheetfed

GmbH, Offenbach,

Germany

Production Year: 1998 Number of Colours: 5

**Max. Size:** 530x740 mm (20.9"x29.1")

approx. B2

Max. Speed: 16000 imp./hour Counter: 163 mil. imps.