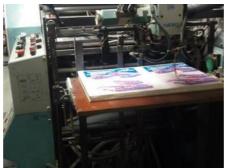

## ROLAND 202 TOB Sheet-fed Offset Printing Machine

Manufacturer: MAN Roland sheetfed

GmbH, Offenbach,

Germany

Production Year: 1989 Number of Colours: 2

Max. Size: 520x740 mm (20.5"x29.1")

approx. B2

Max. Speed: 12000 imp./hour Counter: 80 mil. imps.