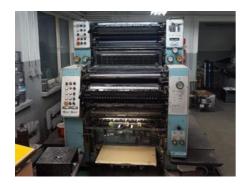

## ROLAND 202 TOB Sheet-fed Offset Printing Machine

Manufacturer: MAN Roland sheetfed

GmbH, Offenbach,

Germany

Production Year: 1989 Number of Colours: 2

Max. Size: 520x740 mm (20.5"x29.1")

approx. B2

Max. Speed: 12000 imp./hour Counter: 80 mil. imps.