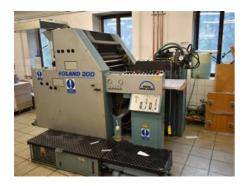

## Curriculum Vitae of the machine Reference number: 19075

More Details:

no perfecting

alcohol dampening

manual plate loading

Weko powder sprayer

Mabeg feeding head

Rolandmatic refrigeration device

## ROLAND 202 TOB Sheet-fed Offset Printing Machine

Manufacturer: MAN Roland sheetfed

GmbH, Offenbach,

Germany

Production Year: 1992 Number of Colours: 2

**Max. Size:** 520x740 mm (20.5'x29.1")

approx. B2

Max. Speed: 13000 imp./hour Counter: 10 mil. imps.

Availability: immediately

Work Experiences: print on material 0,04

mm - 0,8 mm

Sale Reason: closing company

Condition of the Machine:

functional, condition and wear and tear according to its age, well maintained still in production