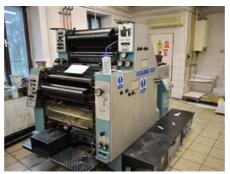

## Curriculum Vitae of the machine Reference number: 19075

More Details:

no perfecting

alcohol dampening

manual plate loading

Weko powder sprayer

Mabeg feeding head

Rolandmatic refrigeration device

## ROLAND 202 TOB Sheet-fed Offset Printing Machine

Manufacturer: MAN Roland sheetfed

GmbH, Offenbach,

Germany

Production Year: 1992 Number of Colours: 2

**Max. Size:** 520x740 mm (20.5'x29.1")

approx. B2

Max. Speed: 13000 imp./hour Counter: 10 mil. imps.

Availability: immediately

Work Experiences: print on material 0,04

mm - 0,8 mm

Sale Reason: closing company

Condition of the Machine:

functional, condition and wear and tear according to its age, well maintained still in production