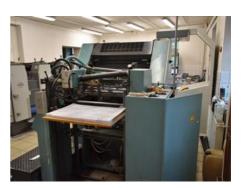

## Curriculum Vitae of the machine Reference number: 19075

More Details:

no perfecting

alcohol dampening

manual plate loading

Weko powder sprayer

Mabeg feeding head

Rolandmatic refrigeration device

## ROLAND 202 TOB Sheet-fed Offset Printing Machine

Manufacturer: MAN Roland sheetfed

GmbH, Offenbach,

Germany

Production Year: 1992 Number of Colours: 2

**Max. Size:** 520x740 mm (20.5'x29.1")

approx. B2

Max. Speed: 13000 imp./hour Counter: 10 mil. imps.

Availability: immediately

Work Experiences: print on material 0,04

mm - 0,8 mm

Sale Reason: closing company

Condition of the Machine:

functional, condition and wear and tear according to its age, well maintained still in production