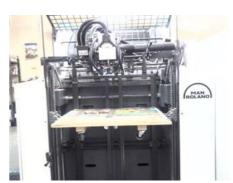

## ROLAND 202 EOB Sheet-fed Offset Printing Machine

Production Year: 2002 Number of Colours: 2

Availability:

**Max. Size:** 520x740 mm (20.5"x29.1")

approx. B2

Counter: 35 mil. imps.

immediately

Sale Reason: closing company

Condition of the Machine:

good condition, fully functional

not in production but still

plugged in

The Last Operator's Opinion: very good condition

Disclaimer: The Condition of the

Machine assessment presented in this CV was either obtained from the last machine operator or is based on an

More Details: alcohol dampening

RCI ink and register remote control

Grafometric quick action plate clamps including punching machine

WEKO powder sprayer antistatic equipment

suprblue