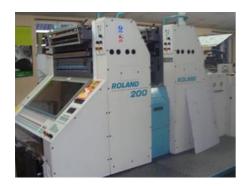

## ROLAND 202 EOB Sheet-fed Offset Printing Machine

Production Year: 2002 Number of Colours: 2

Availability:

**Max. Size:** 520x740 mm (20.5"x29.1")

approx. B2

Counter: 35 mil. imps.

immediately

Sale Reason: closing company

Condition of the Machine:

good condition, fully functional

not in production but still

plugged in

The Last Operator's Opinion: very good condition

Disclaimer: The Condition of the

Machine assessment presented in this CV was either obtained from the last machine operator or is based on an

More Details: alcohol dampening

RCI ink and register remote control

Grafometric quick action plate clamps including punching machine

WEKO powder sprayer antistatic equipment

suprblue