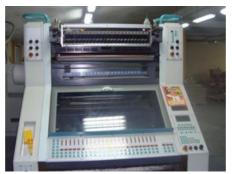

## ROLAND 202 EOB Sheet-fed Offset Printing Machine

Production Year: 2002 Number of Colours: 2

Availability:

**Max. Size:** 520x740 mm (20.5"x29.1")

approx. B2

Counter: 35 mil. imps.

immediately

Sale Reason: closing company

Condition of the Machine:

good condition, fully functional

not in production but still

plugged in

The Last Operator's Opinion: very good condition

Disclaimer: The Condition of the

Machine assessment presented in this CV was either obtained from the last machine operator or is based on an

More Details: alcohol dampening

RCI ink and register remote control

Grafometric quick action plate clamps including punching machine

WEKO powder sprayer antistatic equipment

suprblue