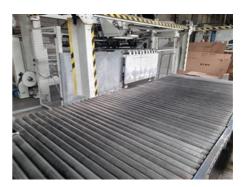

More Details:

speed 360 pcs / hour 2 x sewing heads + gluing rectangular box format a) 1200 x 7200 mm b) 250 x 2500 mm c) 140 x 3200 mm d) 400 x 3460 mm square box format a) 1200 x 7200 mm b) 250 x 2500 mm