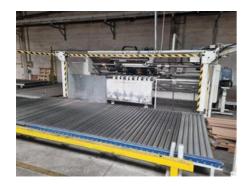

## **RAPIDEX TWIN**

## **SPECIAL OFFER**

Production Year:

2005

Max. Size/Width:

7200x2500 mm

(283.5"x98.4")

Counter:

14000 hours

More Details:

speed 360 pcs / hour 2 x sewing heads + gluing rectangular box format a) 1200 x 7200 mm b) 250 x 2500 mm c) 140 x 3200 mm d) 400 x 3460 mm square box format a) 1200 x 7200 mm b) 250 x 2500 mm