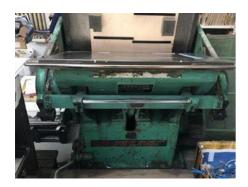

## PYQ 202 C Die-cutting machine

Manufacturer: Jiangyin County Light

Industry Machinery Factory

Jiangsu, China

Production Year: 19

Max. Size/Width: 660x920 mm (26.0"x36.2")

More Details: die cut

scoring embossing