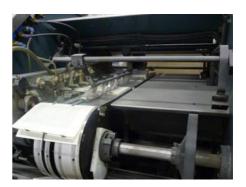

## POLYGRAPH BREHMER 381/3

## **Book sewer**

Production Year: 1982

Max. Size/Width: 355x240 mm (14.0"x9.4")

**More Details:** feeder 5 thread rolls

Availability: immediately

Sale Reason: purchase of a new

machine

Condition of the Machine: fu

functional, complete can be seen running

Disclaimer: The Condition of the

Machine assessment presented in this CV was either obtained from the last machine operator or is based on an inspection performed by our employee, just to provide you with as much information as possible.