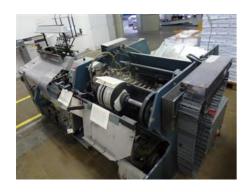

## POLYGRAPH BREHMER 381/3

## **Book sewer**

Production Year: 1982

Max. Size/Width: 355x240 mm (14.0"x9.4")

**More Details:** feeder 5 thread rolls

Availability: immediately

Sale Reason: purchase of a new

machine

Condition of the Machine: fu

functional, complete can be seen running

Disclaimer: The Condition of the

Machine assessment presented in this CV was either obtained from the last machine operator or is based on an inspection performed by our employee, just to provide you with as much information as possible.