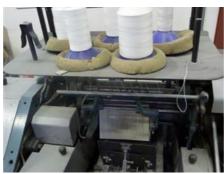

## POLYGRAPH BREHMER 381/3

## **Book sewer**

Production Year: 1982

Max. Size/Width: 355x240 mm (14.0"x9.4")

**More Details:** feeder 5 thread rolls

Availability: immediately

Sale Reason: purchase of a new

machine

Condition of the Machine: fu

functional, complete can be seen running

Disclaimer: The Condition of the

Machine assessment presented in this CV was either obtained from the last machine operator or is based on an inspection performed by our employee, just to provide you with as much information as possible.