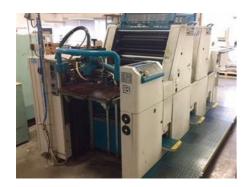

## POLLY PERFORMER 266 P

**Sheet-fed Offset Printing Machine** 

## **SPECIAL OFFER**

Manufacturer: Polly - DST Grafitec s.r.o.,

Dobruska, Czech Republic

Production Year: 2003

Number of Colours: 2

Max. Size: 485x660 mm (19.1"x26.0")

approx. A2

Max. Speed: 12000 imp./hour Counter: 81 mil. imps.

More Details:

Prisco direct non alcohol dampening

no perfecting high pile delivery register remote control manual plate loading DST powder sprayer