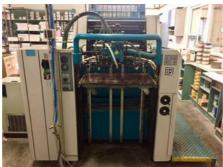

## POLLY PERFORMER 266 P

**Sheet-fed Offset Printing Machine** 

## **SPECIAL OFFER**

Manufacturer: Polly - DST Grafitec s.r.o.,

Dobruska, Czech Republic

Production Year: 2003

Number of Colours: 2

Max. Size: 485x660 mm (19.1"x26.0")

approx. A2

Max. Speed: 12000 imp./hour Counter: 81 mil. imps.

More Details:

Prisco direct non alcohol dampening

no perfecting high pile delivery register remote control manual plate loading DST powder sprayer