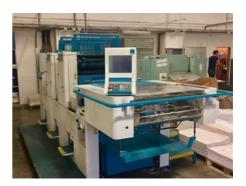

## POLLY PERFORMER 266 P

**Sheet-fed Offset Printing Machine** 

## **SPECIAL OFFER**

Manufacturer: Polly - DST Grafitec s.r.o.,

Dobruska, Czech Republic

Production Year: 2003

Number of Colours: 2

Max. Size: 485x660 mm (19.1"x26.0")

approx. A2

Max. Speed: 12000 imp./hour Counter: 81 mil. imps.

More Details:

Prisco direct non alcohol dampening

no perfecting high pile delivery register remote control manual plate loading DST powder sprayer